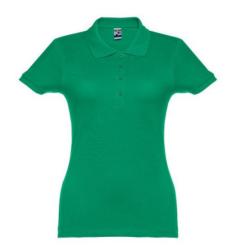

# THC EVE. WOMEN'S POLO SHIRT

## **Basic informations**

Size: XL

Color: Kelly green

# **Specification**

100% carded cotton pique women's short sleeve polo (195 g/m²) (color 183: 85% cotton/15% viscose). Contains rib collar and sleeves, the collar is reinforced with piqué ribbon. On the front, next to the collar, there are four matching colour buttons (extra button inserted in the inner seam). Piece cut and sewn.Sizes: S, M, L, XL, XXL